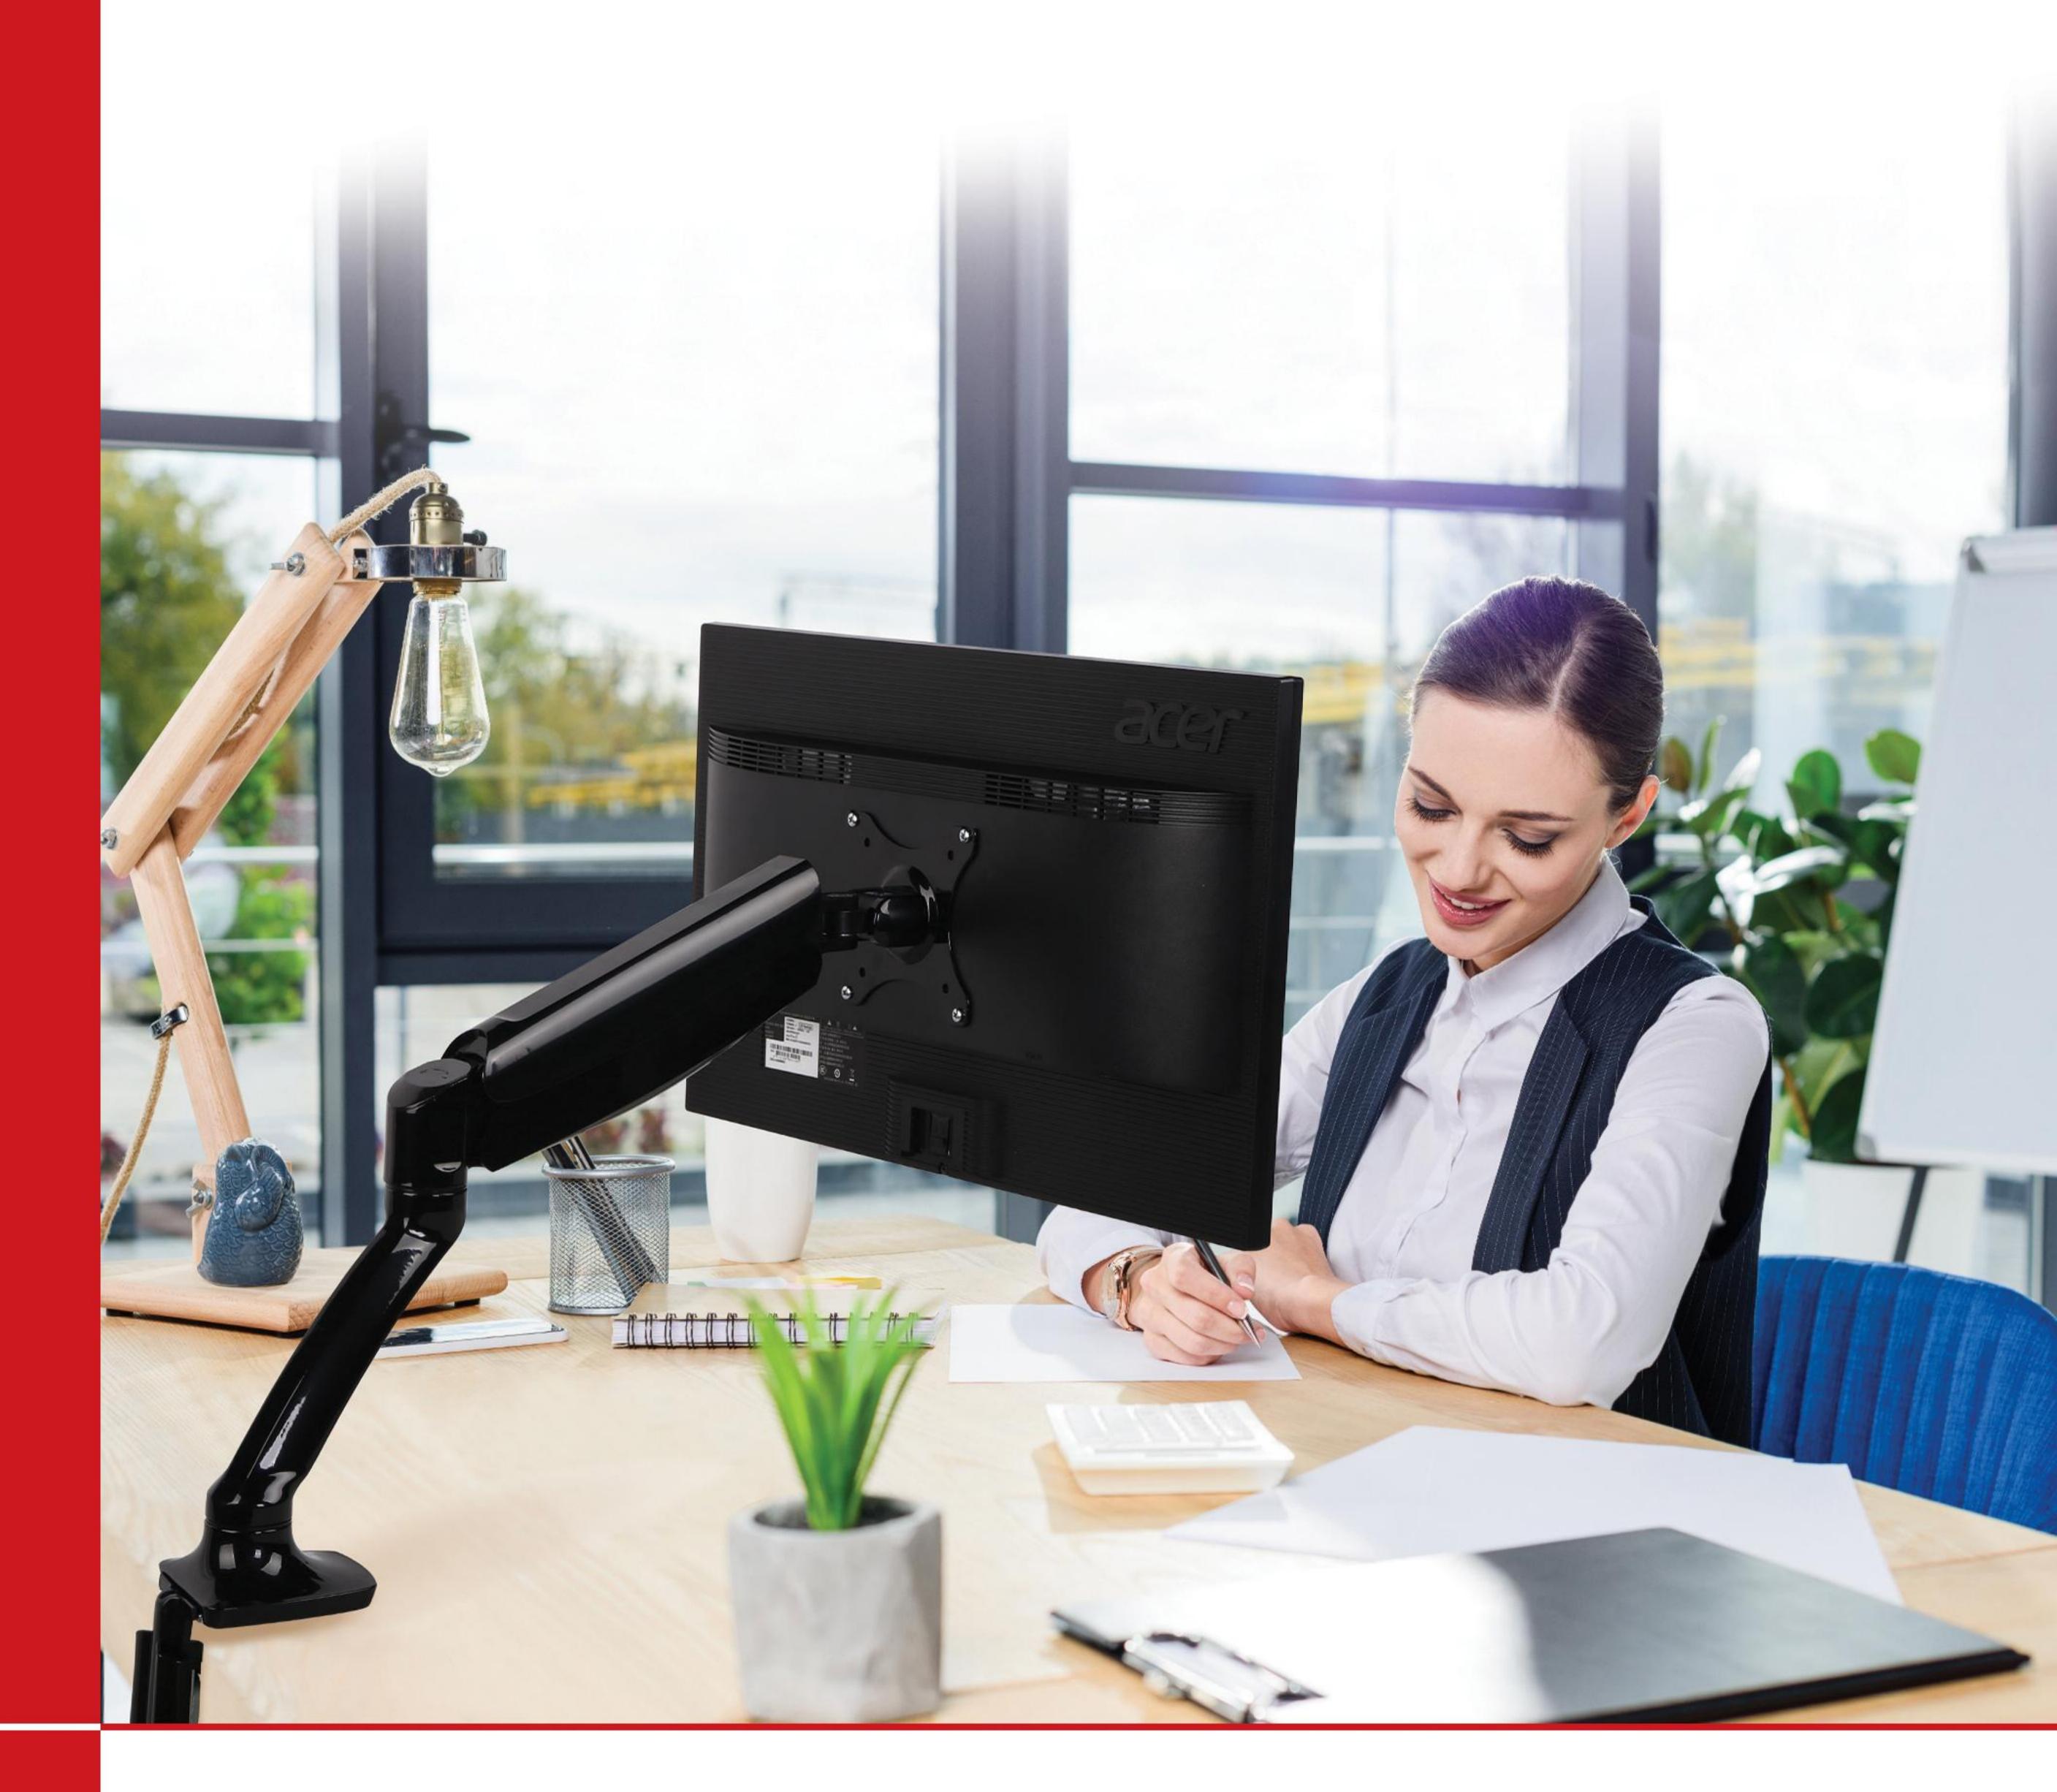

## Zarafet, Sağlık ve Ergonomik, Performans ve Esneklik

İş yerinde sağlığı iyileştirmek ve verimliliği artırmak

Monitörü ergonomik bir konuma yerleştirmek, işyerinde uygunsuz ve uzun süre oturmanın neden olduğu sorunları azaltır. Bu ürün monitörün açısı ve yönü için sunduğu çeşitli ayarlar Ve işyerinde verimliliği ve yeterli hareketliliği artırmak için yeni yetenekler sunar.

Yüksek esneklik ve optimum görüş açıları

Bu taban, bir gaz krikosu ve verimli menteşelerle Monitörü istenen açıya kolay ve sorunsuz bir şekilde ayarlamanıza olanak sağlar. Optimum koşulları elde etmek için monitör ekranının 360 derece dönmesini, 15 derece aşağı ve 85 derece yukarı dönmesini, izleme mesafesini ayarlamasını ve ekranı dikey ve yatay olarak döndürmesini sağlar.

Masaüstü alanının ve kablo yönetiminin optimum kullanımı

Bu tabanın kurulum tipi, Ve farklı ayarları Masa alanını önemli ölçüde düzenleyecek. Ayrıca, monitörün arkasındaki kabloları geçirmek için yerleşik yollar sürekli karışıklığı azaltacaktır.