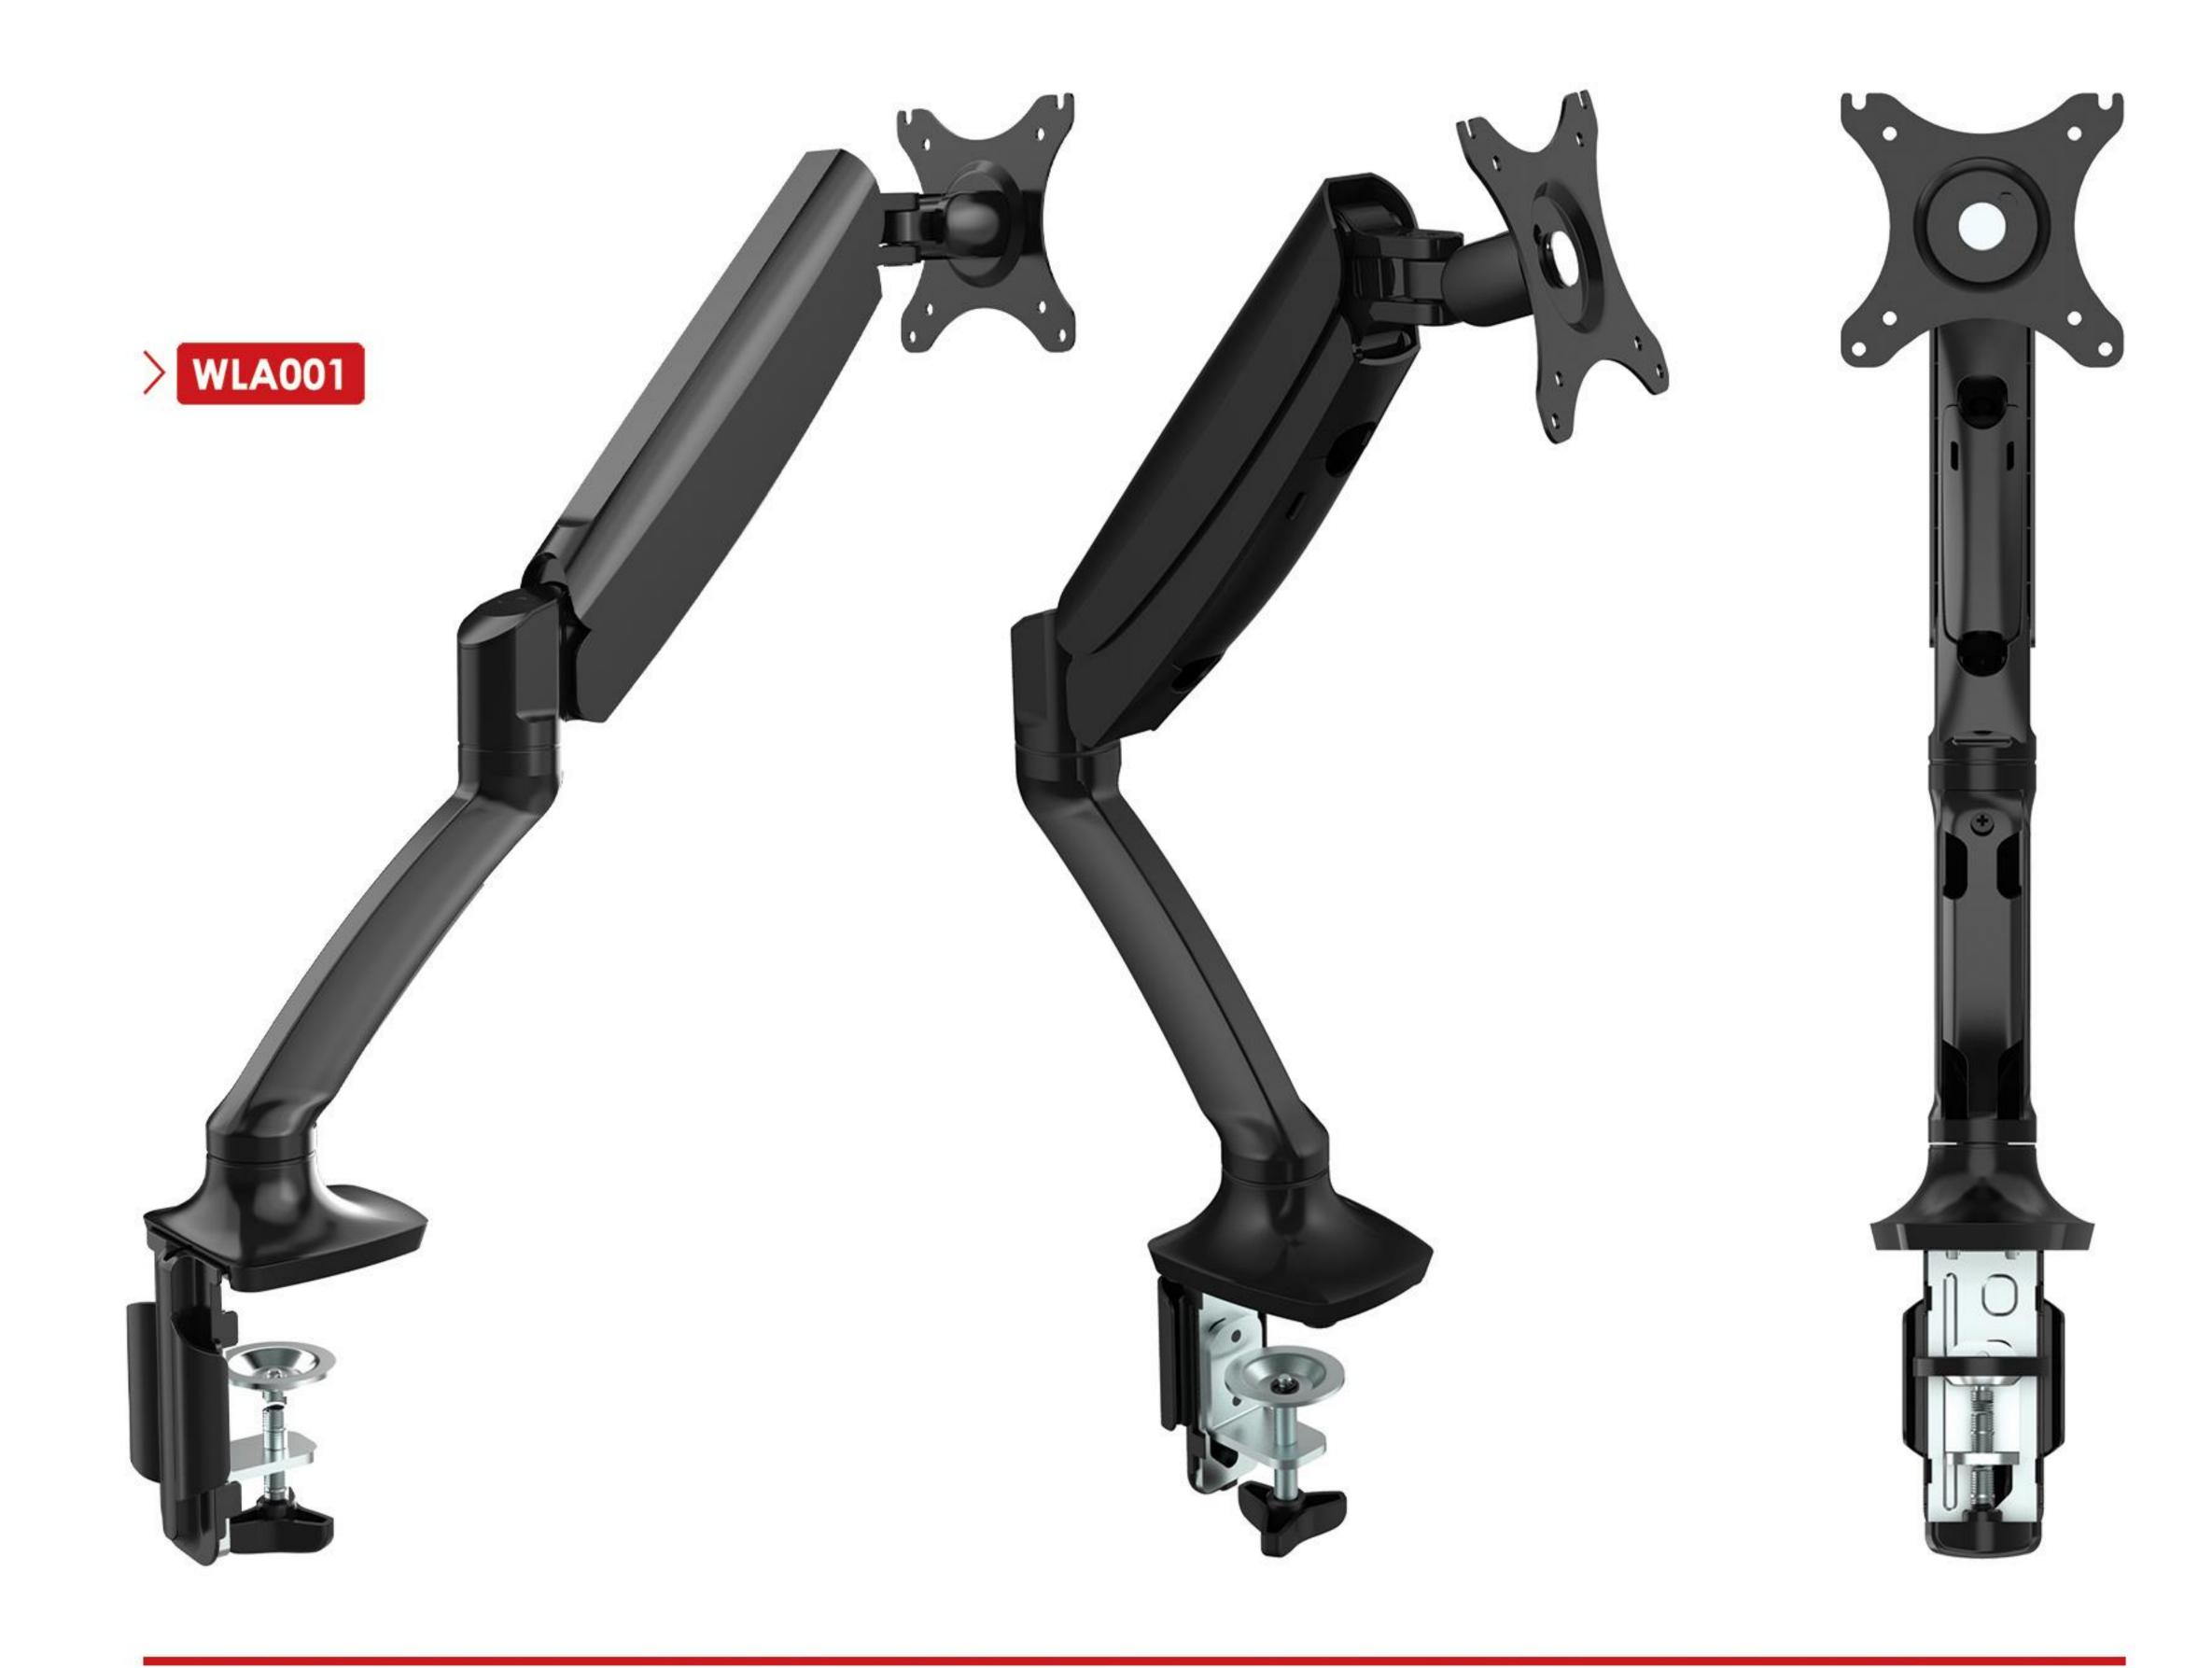

## Monitör tutucu tabanı

**WLA001** 

Room 416, B4 buliding, Longtou market, Longjiang town, Shunde area,

Foshan city, Guangdong province, China B4-416

Postal code: 528318 +86-757-29221367

Whatsapp: +886-968692113

Kolay kurulum

Bu taban iki şekilde kurulabilir Masanın yan tarafına kelepçeleyiniyor veya masanın ortasına takıliyor. Bu standın montaj arayüzü 75x75 ve 100x100 (mm) olmak üzere iki boyutta monitör üzerindedir ve 2 ila 9 kg ağırlığındaki 17 ila 27 inç monitörleri kolayca bağlar.