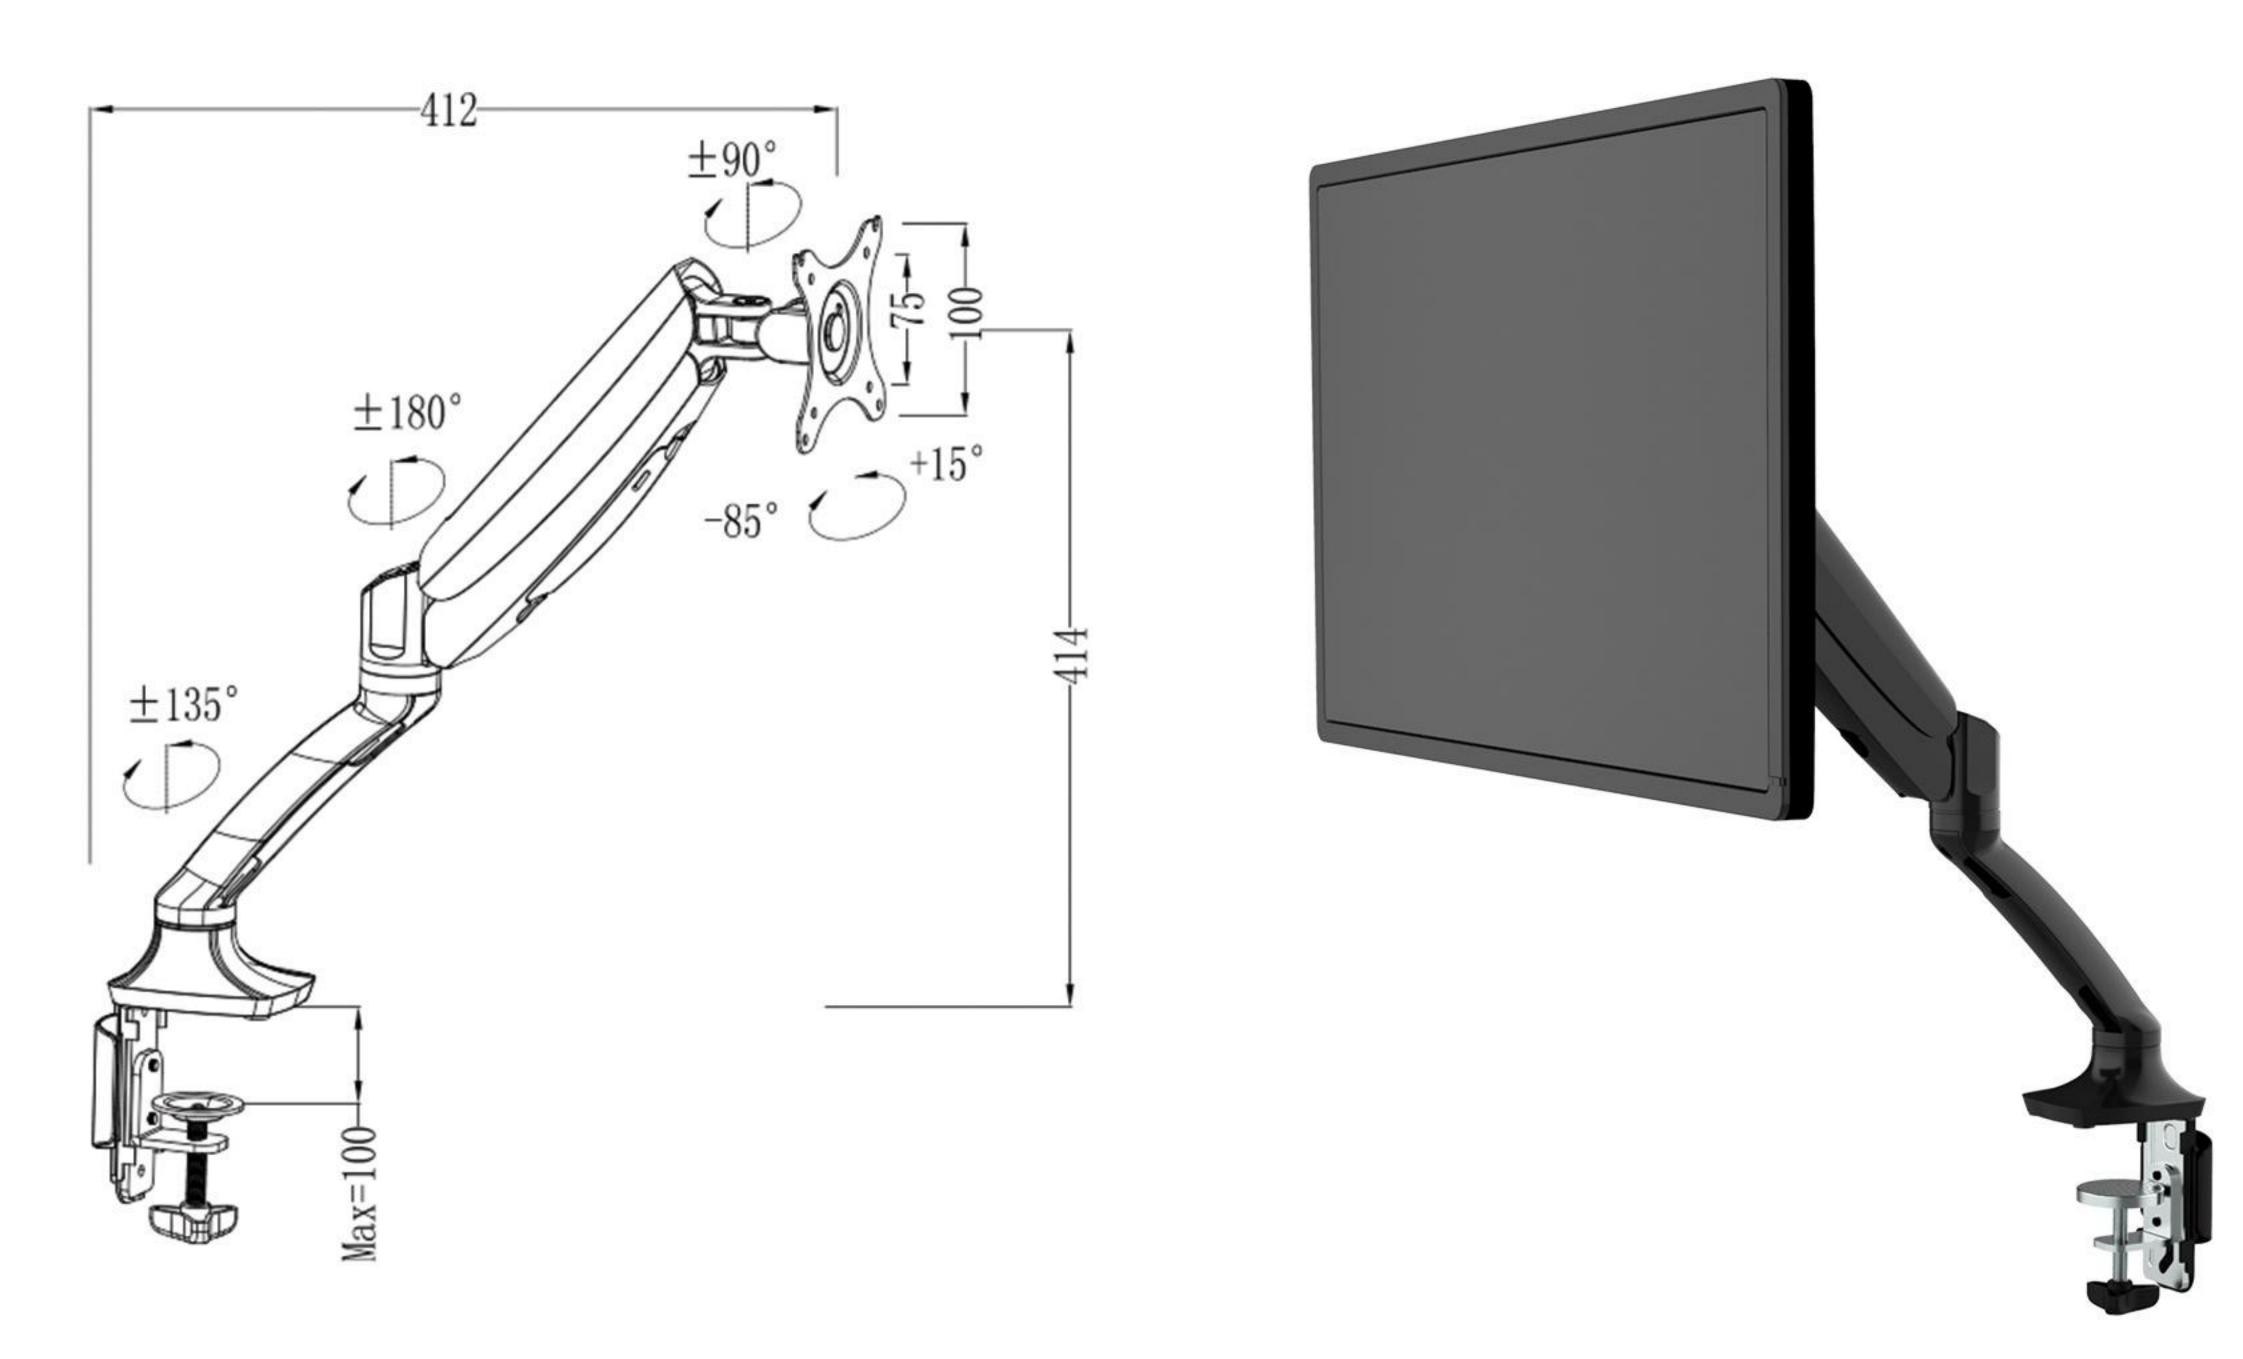

Yüksek esneklik ve optimum görüş açıları

Bu taban, bir gaz krikosu ve verimli menteşelerle Monitörü istenen açıya kolay ve sorunsuz bir şekilde ayarlamanıza olanak sağlar. Optimum koşulları elde etmek için monitör ekranının 360 derece dönmesini, 15 derece aşağı ve 85 derece yukarı dönmesini, izleme mesafesini ayarlamasını ve ekranı dikey ve yatay olarak döndürmesini sağlar.

Kolay kurulum

Bu taban iki şekilde kurulabilir Masanın yan tarafına kelepçeleyiniyor veya masanın ortasına takıliyor. Bu standın montaj arayüzü 75x75 ve 100x100 (mm) olmak üzere iki boyutta monitör üzerindedir ve 2 ila 9 kg ağırlığındaki 17 ila 27 inç monitörleri kolayca bağlar.